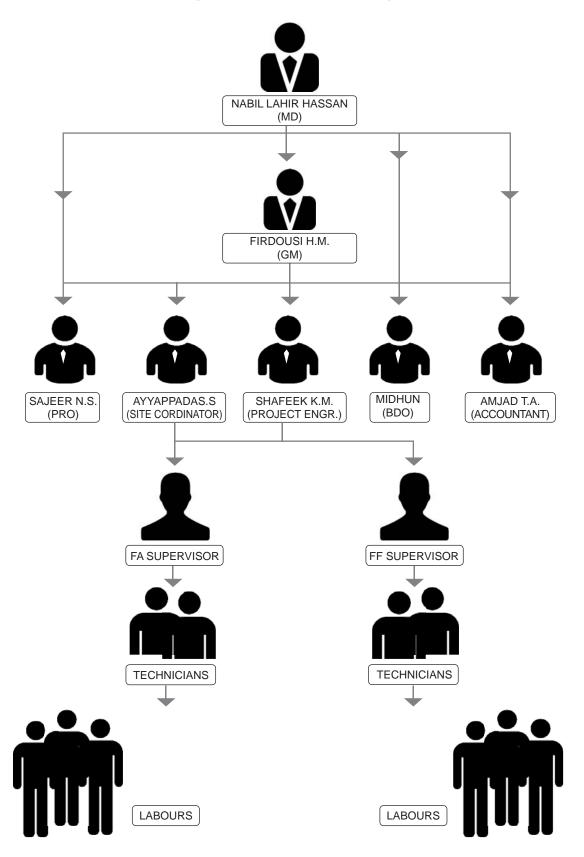

Founded by Mr. Nabil Lahir Hasan in 2007, Gamma Fire Fighting LLC has become one of the leading Fire Protection Engineering and Trading Company in United Arab Emirates. Our success is due largely to the fact that customer satisfaction has remained our top priority over the years. Our team is a fusion of highly creative, qualified and dedicated professionals.