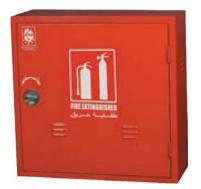

### **ISINGLE DOOR**

Fire Hose Reel Cabinet

**Breeching Inlet Cabinet** 

Self-Standing Cabinet

Fire Extinguisher Cabinet