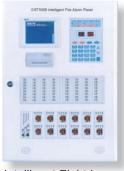

### **FIRE ALARM SYSTEMS**

Intelligent Eight Loop Fire Alarm Panel

Fire Alarm Bell 6" & 8"

Intelligent Photoelectric Smoke Detector

Addressable Sounder and Strobe

Intelligent **Dual Heat Detector** 

**Short Circuit Isolator** 