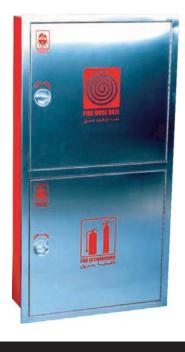

UPRIGHT - 68°



PENDENT - 68°



**PENDENT** QUICK RESPONSE - 68°



PENDENT - 57°



SIDE WALL QUICK RESPONSE - 68°



SIDE WALL - 57°



SIDE WALL QUICK RESPONSE - 68°



PENDENT QUICK RESPONSE - 68°



**UPRIGHT** QUICK RESPONSE - 68°



### E FIGHTING



4-Way Breeching Inlet



Landing Valve Flanched Type



**Butterfly Valve** 



Air Release Valve



Pressure Reducing

Pressure Switch



2-Way Breeching Inlet







Oblique Landing Valve Threaded Type



Flanched Landing Valve with PRV



**Dry Pillar Hydrant** 



HYDRANT COVER







#### **IFIRE PUMPS**





### **IFIRE HOSES**



### **IFIRE BLANKETS**



### **ISINGLE DOOR**



Fire Hose Reel Cabinet

**Breeching Inlet Cabinet** 



Self-Standing Cabinet



Fire Extinguisher Cabinet



### **DOUBLE DOOR FIRE CABINETS**









# **■PORTABLE FE-36 FIRE EXTINGUISHERS**





### **IFIRE HOSE REELS**







#### DUBAI CIVIL DEFENCE APPROVAL









تم نقل الموقع بتاريخ 2013/6/24

#### رخصة تجارية **Commercial License** تفاصيل الرخصة / License Details رقم الرخصة License No. 604583 جاما لأطفاء الحريق (ش.ذ.م.م) اسم الشركة Company Name GAMMA FIRE FIGHTING (L.L.C) الإسم التجاري جاما لأطفاء الحريق (ش.ذ.م.م) Trade Name GAMMA FIRE FIGHTING (L.L.C) الشكل القاتوني Legal Type ذات مستولية محدودة Limited Liability Company(LLC) تاريخ الإصدار تاريخ الإنتهاء Issue Date **Expiry Date** 24/12/2007 23/12/2015 رقم الرخصة الام D&B D-U-N-S ® No. الرقم العالمي Main License No 604583 851040977 عضوية الغرفة رقم السجل التجارى DCCI No. 1021060 127546 Register No. اطراف الرخصة / License Members الجنسية / Nationality Name / الإسم Role Ai