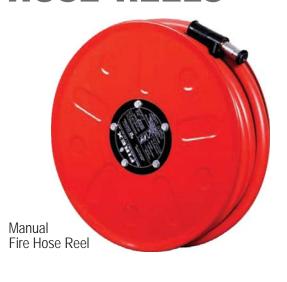

ENT - 57°



SIDE WALL QUICK RESPONSE - 68°



SIDE WALL - 57°



SIDE WALL QUICK RESPONSE - 68°



PENDENT QUICK RESPONSE - 68°



**UPRIGHT** QUICK RESPONSE - 68°



### E FIGHTING



4-Way Breeching Inlet



Landing Valve Flanched Type



**Butterfly Valve** 



Air Release Valve



Pressure Reducing

Pressure Switch



2-Way Breeching Inlet







Oblique Landing Valve Threaded Type



Flanched Landing Valve with PRV



**Dry Pillar Hydrant** 



HYDRANT COVER







#### **IFIRE PUMPS**





### **IFIRE HOSES**



### **IFIRE BLANKETS**



### **ISINGLE DOOR**



Fire Hose Reel Cabinet

**Breeching Inlet Cabinet** 



Self-Standing Cabinet



Fire Extinguisher Cabinet



### **DOUBLE DOOR FIRE CABINETS**









# **■PORTABLE FE-36 FIRE EXTINGUISHERS**





### **IFIRE HOSE REELS**







#### DUBAI CIVIL DEFENCE APPROVAL









تم نقل الموقع بتاريخ 2013/6/24

#### رخصة تجارية **Commercial License** تفاصيل الرخصة / License Details رقم الرخصة License No. 604583 جاما لأطفاء الحريق (ش.ذ.م.م) اسم الشركة Company Name GAMMA FIRE FIGHTING (L.L.C) الإسم التجاري جاما لأطفاء الحريق (ش.ذ.م.م) Trade Name GAMMA FIRE FIGHTING (L.L.C) الشكل القاتوني Legal Type ذات مستولية محدودة Limited Liability Company(LLC) تاريخ الإصدار تاريخ الإنتهاء Issue Date **Expiry Date** 24/12/2007 23/12/2015 رقم الرخصة الام D&B D-U-N-S ® No. الرقم العالمي Main License No 604583 851040977 عضوية الغرفة رقم السجل التجارى DCCI No. 1021060 127546 Register No. اطراف الرخصة / License Members الجنسية / Nationality Name / الإسم Role Ain قم الشخص/.No Share / الحصص نبيل حسن لاهر الهند / India 269885 مدیر / Manager