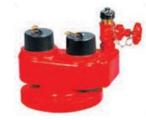

### E FIGHTING

4-Way Breeching Inlet

Landing Valve Flanched Type

**Butterfly Valve** 

Air Release Valve

Pressure Reducing

Pressure Switch

2-Way Breeching Inlet