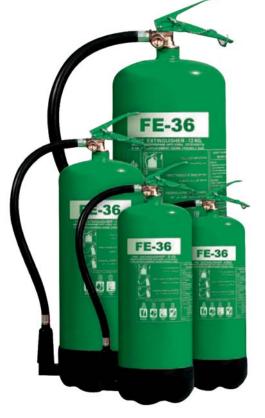

* QUICK RESPONSE - 68°



PENDENT - 57°



SIDE WALL QUICK RESPONSE - 68°



SIDE WALL - 57°



SIDE WALL QUICK RESPONSE - 68°



PENDENT QUICK RESPONSE - 68°



**UPRIGHT** QUICK RESPONSE - 68°



### E FIGHTING



4-Way Breeching Inlet



Landing Valve Flanched Type



**Butterfly Valve** 



Air Release Valve



Pressure Reducing

Pressure Switch



2-Way Breeching Inlet







Oblique Landing Valve Threaded Type



Flanched Landing Valve with PRV



**Dry Pillar Hydrant** 



HYDRANT COVER







#### **IFIRE PUMPS**





### **IFIRE HOSES**



### **IFIRE BLANKETS**



### **ISINGLE DOOR**



Fire Hose Reel Cabinet

**Breeching Inlet Cabinet** 



Self-Standing Cabinet



Fire Extinguisher Cabinet



### **DOUBLE DOOR FIRE CABINETS**









# **■PORTABLE FE-36 FIRE EXTINGUISHERS**





### **IFIRE HOSE REELS**







#### DUBAI CIVIL DEFENCE APPROVAL









تم نقل الموقع بتاريخ 2013/6/24

#### رخصة تجارية **Commercial License** تفاصيل الرخصة / License Details رقم الرخصة License No. 604583 جاما لأطفاء الحريق (ش.ذ.م.م) اسم الشركة Company Name GAMMA FIRE FIGHTING (L.L.C) الإسم التجاري جاما لأطفاء الحريق (ش.ذ.م.م) Trade Name GAMMA FIRE FIGHTING (L.L.C) الشكل القاتوني Legal Type ذات مستولية محدودة Limited Liability Company(LLC) تاريخ الإصدار تاريخ الإنتهاء Issue Date **Expiry Date** 24/12/2007 23/12/2015 رقم الرخصة الام D&B D-U-N-S ® No. الرقم العالمي Main License No 604583 851040977 عضوية الغرفة رقم السجل التجارى DCCI No. 1021060 127546 Register No. اطراف الرخصة / License Members الجنسية / Nationality Name / الإسم Role Ain قم الشخص/.No Share / الحصص نبيل حسن لاهر الهند