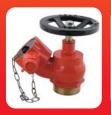

### E FIGHTING

4-Way Breeching Inlet

Landing Valve Flanched Type

**Butterfly Valve** 

Air Release Valve

Pressure Reducing

Pressure Switch

2-Way Breeching Inlet

Oblique Landing Valve Threaded Type

Flanched Landing Valve with PRV

**Dry Pillar Hydrant** 

HYDRANT COVER