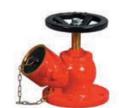

### E FIGHTING

4-Way Breeching Inlet

Landing Valve Flanched Type

**Butterfly Valve** 

Air Release Valve

Pressure Reducing

Pressure Switch

2-Way Breeching Inlet

Oblique Landing Valve Threaded Type

Flanched Landing Valve with PRV

**Dry Pillar Hydrant** 

HYDRANT COVER