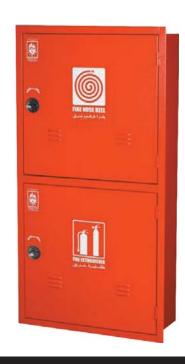

8°



UPRIGHT - 68°



PENDENT - 68°



**PENDENT** QUICK RESPONSE - 68°



PENDENT - 57°



SIDE WALL QUICK RESPONSE - 68°



SIDE WALL - 57°



SIDE WALL QUICK RESPONSE - 68°



PENDENT QUICK RESPONSE - 68°



**UPRIGHT** QUICK RESPONSE - 68°



### E FIGHTING



4-Way Breeching Inlet



Landing Valve Flanched Type



**Butterfly Valve** 



Air Release Valve



Pressure Reducing

Pressure Switch



2-Way Breeching Inlet







Oblique Landing Valve Threaded Type



Flanched Landing Valve with PRV



**Dry Pillar Hydrant** 



HYDRANT COVER







#### **IFIRE PUMPS**





### **IFIRE HOSES**



### **IFIRE BLANKETS**



### **ISINGLE DOOR**



Fire Hose Reel Cabinet

**Breeching Inlet Cabinet** 



Self-Standing Cabinet



Fire Extinguisher Cabinet



### **DOUBLE DOOR FIRE CABINETS**









# **■PORTABLE FE-36 FIRE EXTINGUISHERS**





### **IFIRE HOSE REELS**







#### DUBAI CIVIL DEFENCE APPROVAL









تم نقل الموقع بتاريخ 2013/6/24

#### رخصة تجارية **Commercial License** تفاصيل الرخصة / License Details رقم الرخصة License No. 604583 جاما لأطفاء الحريق (ش.ذ.م.م) اسم الشركة Company Name GAMMA FIRE FIGHTING (L.L.C) الإسم التجاري جاما لأطفاء الحريق (ش.ذ.م.م) Trade Name GAMMA FIRE FIGHTING (L.L.C) الشكل القاتوني Legal Type ذات مستولية محدودة Limited Liability Company(LLC) تاريخ الإصدار تاريخ الإنتهاء Issue Date **Expiry Date** 24/12/2007 23/12/2015 رقم الرخصة الام D&B D-U-N-S ® No. الرقم العالمي Main License No 604583 851040977 عضوية الغرفة رقم السجل التجارى DCCI No. 1021060 127546 Register No. اطراف الرخصة / License Members الجنسية / Nationality Name / الإسم Role