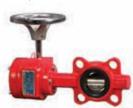

### E FIGHTING

4-Way Breeching Inlet

Landing Valve Flanched Type

**Butterfly Valve** 

Air Release Valve

Pressure Reducing

Pressure Switch

2-Way Breeching Inlet