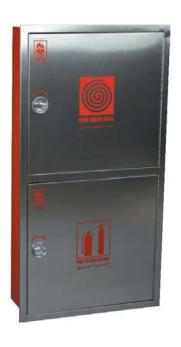

### **ISINGLE DOOR**

Fire Hose Reel Cabinet

**Breeching Inlet Cabinet** 

Self-Standing Cabinet

Fire Extinguisher Cabinet

### **DOUBLE DOOR FIRE CABINETS**