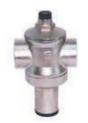

### E FIGHTING

4-Way Breeching Inlet

Landing Valve Flanched Type

**Butterfly Valve** 

Air Release Valve

Pressure Reducing

Pressure Switch

2-Way Breeching Inlet