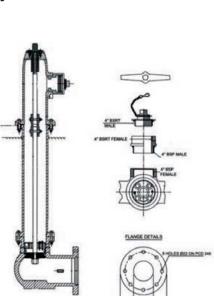

Oblique Landing Valve Threaded Type

Flanched Landing Valve with PRV

**Dry Pillar Hydrant** 

HYDRANT COVER