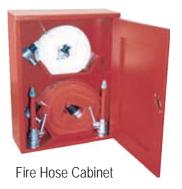

79°



**UPRIGHT** QUICK RESPONSE - 68°



UPRIGHT - 68°



PENDENT - 68°



**PENDENT** QUICK RESPONSE - 68°



PENDENT - 57°



SIDE WALL QUICK RESPONSE - 68°



SIDE WALL - 57°



SIDE WALL QUICK RESPONSE - 68°



PENDENT QUICK RESPONSE - 68°



**UPRIGHT** QUICK RESPONSE - 68°



### E FIGHTING



4-Way Breeching Inlet



Landing Valve Flanched Type



**Butterfly Valve** 



Air Release Valve



Pressure Reducing

Pressure Switch



2-Way Breeching Inlet







Oblique Landing Valve Threaded Type



Flanched Landing Valve with PRV



**Dry Pillar Hydrant** 



HYDRANT COVER







#### **IFIRE PUMPS**





### **IFIRE HOSES**



### **IFIRE BLANKETS**



### **ISINGLE DOOR**



Fire Hose Reel Cabinet

**Breeching Inlet Cabinet** 



Self-Standing Cabinet



Fire Extinguisher Cabinet



### **DOUBLE DOOR FIRE CABINETS**









# **■PORTABLE FE-36 FIRE EXTINGUISHERS**





### **IFIRE HOSE REELS**







#### DUBAI CIVIL DEFENCE APPROVAL









تم نقل الموقع بتاريخ 2013/6/24

#### رخصة تجارية **Commercial License** تفاصيل الرخصة / License Details رقم الرخصة License No. 604583 جاما لأطفاء الحريق (ش.ذ.م.م) اسم الشركة Company Name GAMMA FIRE FIGHTING (L.L.C) الإسم التجاري جاما لأطفاء الحريق (ش.ذ.م.م) Trade Name GAMMA FIRE FIGHTING (L.L.C) الشكل القاتوني Legal Type ذات مستولية محدودة Limited Liability Company(LLC) تاريخ الإصدار تاريخ الإنتهاء Issue Date **Expiry Date** 24/12/2007 23/12/2015 رقم الرخصة الام D&B D-U-N-S ® No. الرقم العالمي Main License No 604583 851040977 عضوية الغرفة رقم السجل التجارى DCCI No. 1021060 127546 Register No. اطراف الرخصة / License Members الج