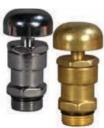

### E FIGHTING

4-Way Breeching Inlet

Landing Valve Flanched Type

**Butterfly Valve** 

Air Release Valve

Pressure Reducing

Pressure Switch

2-Way Breeching Inlet

Oblique Landing Valve Threaded Type

Flanched Landing Valve with PRV

**Dry Pillar Hydrant** 

HYDRANT COVER