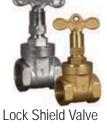

### E FIGHTING

4-Way Breeching Inlet

Landing Valve Flanched Type

**Butterfly Valve** 

Air Release Valve

Pressure Reducing

Pressure Switch

2-Way Breeching Inlet

Oblique Landing Valve Threaded Type

Flanched Landing Valve with PRV

**Dry Pillar Hydrant** 

HYDRANT COVER