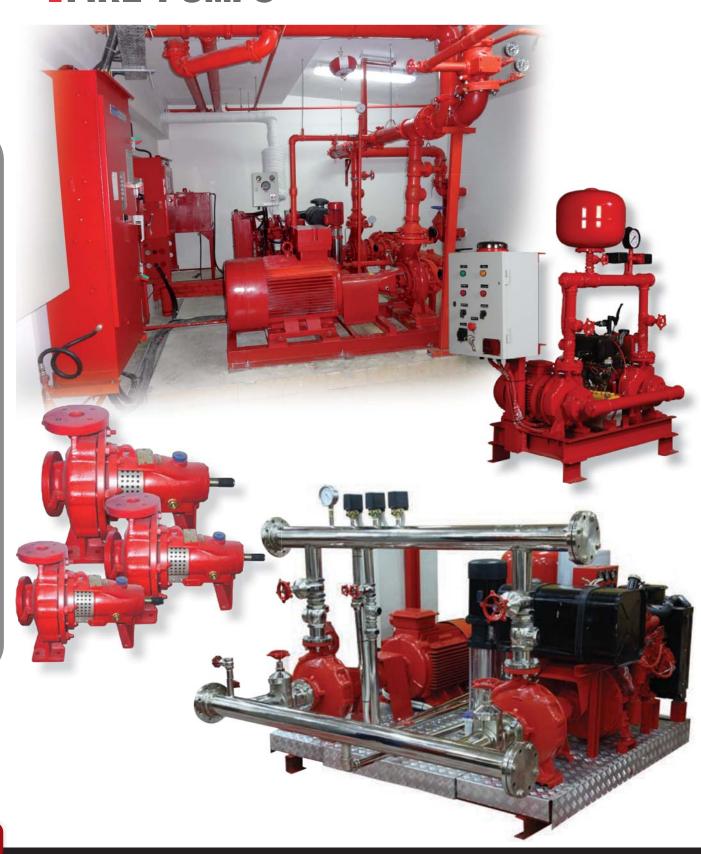

telligent Manual Call Point



Addressable Sounder Beacon



Handheld Programmer



Intelligent Ultraviolet Flame Detector



**Network Repeater Peanel** 



UPRIGHT - 68°



UPRIGHT - 79°



**UPRIGHT** QUICK RESPONSE - 68°



UPRIGHT - 68°



PENDENT - 68°



**PENDENT** QUICK RESPONSE - 68°



PENDENT - 57°



SIDE WALL QUICK RESPONSE - 68°



SIDE WALL - 57°



SIDE WALL QUICK RESPONSE - 68°



PENDENT QUICK RESPONSE - 68°



**UPRIGHT** QUICK RESPONSE - 68°



### E FIGHTING



4-Way Breeching Inlet



Landing Valve Flanched Type



**Butterfly Valve** 



Air Release Valve



Pressure Reducing

Pressure Switch



2-Way Breeching Inlet







Oblique Landing Valve Threaded Type



Flanched Landing Valve with PRV



**Dry Pillar Hydrant** 



HYDRANT COVER







#### **IFIRE PUMPS**





### **IFIRE HOSES**



### **IFIRE BLANKETS**



### **ISINGLE DOOR**



Fire Hose Reel Cabinet

**Breeching Inlet Cabinet** 



Self-Standing Cabinet



Fire Extinguisher Cabinet



### **DOUBLE DOOR FIRE CABINETS**









# **■PORTABLE FE-36 FIRE EXTINGUISHERS**





### **IFIRE HOSE REELS**







#### DUBAI CIVIL DEFENCE APPROVAL









تم نقل الموقع بتاريخ 2013/6/24

#### رخصة تجارية **Commercial License** تفاصيل الرخصة / License Details رقم الرخصة License No. 604583 جاما لأطفاء الحريق (ش.ذ.م.م) اسم الشركة Company Name GAMMA FIRE FIGHTING (L.L.C) الإسم التجاري جاما لأطفاء الحريق (ش.ذ.م.م) Trade Name GAMMA FIRE FIGHTING (L.L.C) الشكل القاتوني Legal Type ذات مستولية محدودة Limited Liability Company(LLC) تاريخ الإصدار تاريخ الإنتهاء Issue Date **Expiry Date** 24/12/2007 23/12/201