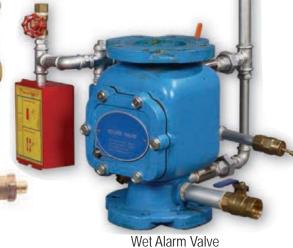

### E FIGHTING

4-Way Breeching Inlet

Landing Valve Flanched Type

**Butterfly Valve** 

Air Release Valve

Pressure Reducing

Pressure Switch

2-Way Breeching Inlet