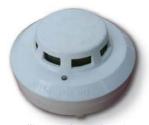

### **FIRE ALARM SYSTEMS**

Intelligent Eight Loop Fire Alarm Panel

Fire Alarm Bell 6" & 8"

Intelligent Photoelectric Smoke Detector

Addressable Sounder and Strobe

Intelligent **Dual Heat Detector** 

**Short Circuit Isolator** 